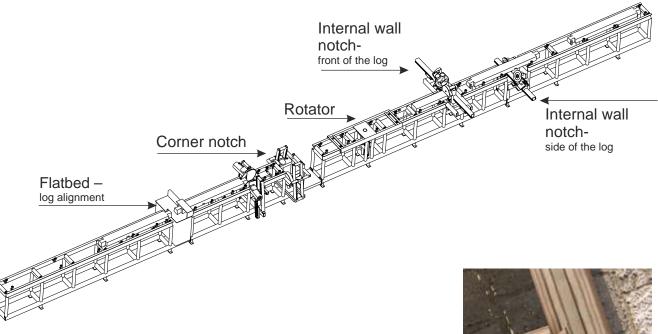

## Dovetail type corner notches

"Dovetail" notch line

The line is designed to make dovetail notches. All notches are made with circular saws which guarantees very high quality and precision of cuts. The line forms a necessary part of equipment for production of log houses.

## Technical details:

Log width 6 - 18 m
Log height 12 - 24 m
Installed power 34 kW

7 units with circular saws