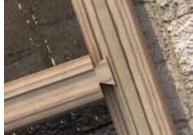

## Dovetail type corner notches

"Dovetail" notch line

The line is designed to make dovetail notches. All notches are made with circular saws which guarantees very high quality and precision of cuts. The line forms a necessary part of equipment for production of log houses.