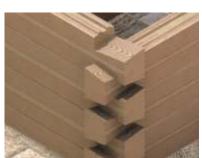

## JABŁOŃSKI

Log dovetail notch without remaints

Log dovetail notch with remaints

Connection of external wall with internal wall with use of half-interlocking dovetail.

Corner of an external wall with a dovetail interlocking corner without remiants.