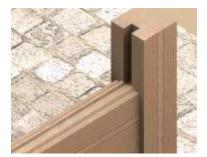

## Dovetail type corner notches

## JABŁOŃSKI





Log dovetail notch without remaints



Log dovetail notch with remaints







Connection of external wall with internal wall with use of half-interlocking dovetail.



Corner of an external wall with a dovetail interlocking corner without remiants.



Pole-beam connection protecting the doors and windows from building settlement.



## Dovetail type corner notches



"Dovetail" notch line

The line is designed to make dovetail notches. All notches are made with circular saws which guarantees very high quality and precision of cuts. The line forms a necessary part of equipment for production of log houses.

## Technical details:

Log width 6 - 18 m
Log height 12 - 24 m
Installed power 34 kW

7 units with circular saws