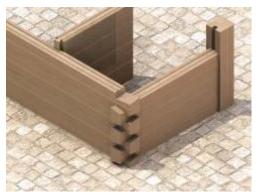

## JABŁOŃSKI

Log dovetail notch without remaints

Log dovetail notch with remaints

Connection of external wall with internal wall with use of half-interlocking dovetail.

Corner of an external wall with a dovetail interlocking corner without remiants.