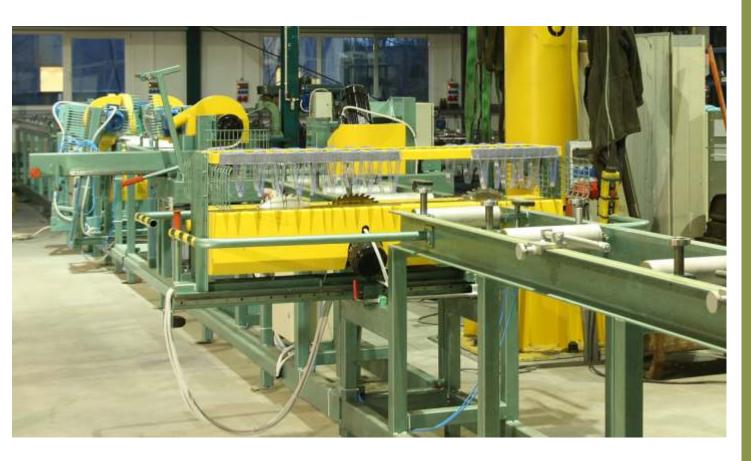

## Dovetail type corner notches

"Dovetail" notch line

The line is designed to make dovetail notches. All notches are made with circular saws which guarantees very high quality and precision of cuts. The line forms a necessary part of equipment for production of log houses.

## Technical details:

Log width 6 - 18 m
Log height 12 - 24 m
Installed power 34 kW

7 units with circular saws