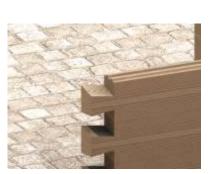

## JABŁOŃSKI

Log dovetail notch without remaints

Log dovetail notch with remaints

Connection of external wall with internal wall with use of half-interlocking dovetail.

Corner of an external wall with a dovetail interlocking corner without remiants.