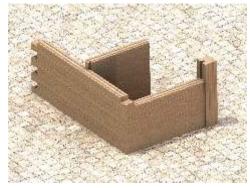

## Dovetail type corner notches

## JABŁOŃSKI

Log dovetail notch without remaints

Log dovetail notch with remaints

Connection of external wall with internal wall with use of half-interlocking dovetail.

Corner of an external wall with a dovetail interlocking corner without remiants.