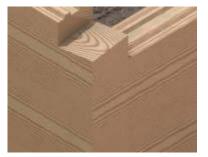

## Dovetail type corner notches

"Dovetail" notch line

The line is designed to make dovetail notches. All notches are made with circular saws which guarantees very high quality and precision of cuts. The line forms a necessary part of equipment for production of log houses.